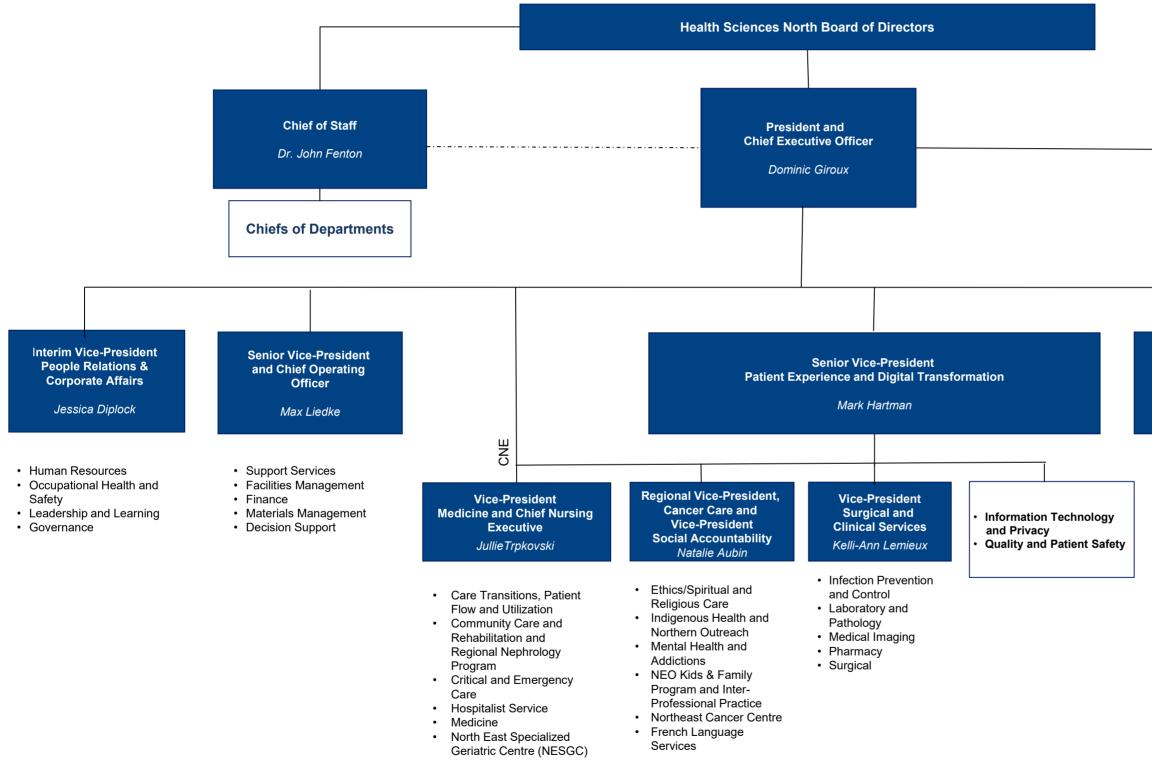

## **HSN Organizational Structure**

Boards of Directors of Foundations and HSN Volunteer Association

## Vice-President Academic and Research Impact

Dr. Robert Ohle

- Cancer Solutions Research
- Cardiovascular Health Research
- Clinical Trials and Research
  Solutions
- · Health Sciences Library
- Healthy Aging Research
- ICES North
- Indigenous Health Research
- Labelle Innovation and Learning Centre
- Relationship with NOSM and NOAMA
- Research Capacity and Health
  Innovation
- Research Compliance

President and Chief Development Officer Foundations and Volunteer Groups

Anthony Keating

- HSN Foundation
- HSN Volunteer Association
- HSN Volunteer Services
- NEO Kids Foundation
- Northern Cancer Foundation
- Communications and Community Engagement

**HSN Leadership Structure**